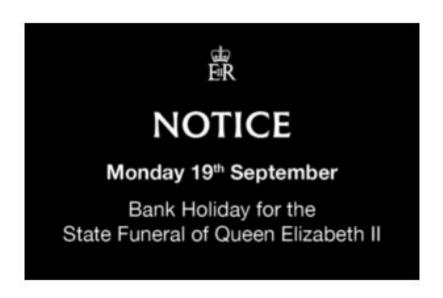

St. Mary's Catholic Primary School

Daventry Road

Southam

Warwickshire CV47 1PS

www.stmaryssoutham.org.uk Tel: (01926) 812512

Tuesday 13th September 2022

Dear Parents and Carers,

As you may be aware Monday 19<sup>th</sup> September 2022 has been declared as a bank holiday, this will mean that school and wrap around care will be closed all day. School and wrap around care will be open as usual on Tuesday 20<sup>th</sup> September 2022.